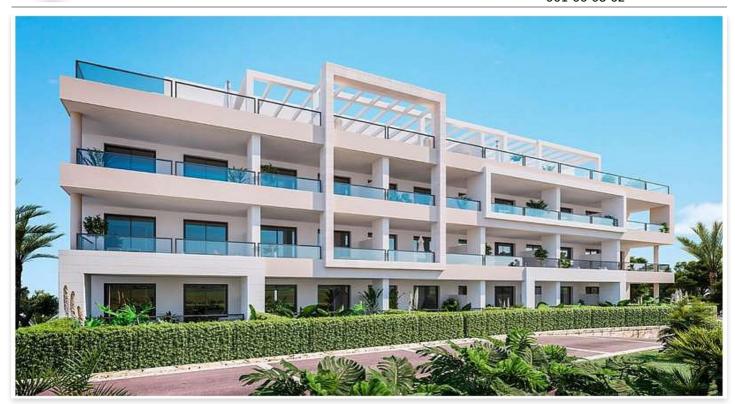

# Apartments and penthouses in Mijas, Malaga

**Location: Mijas** Price: 302,500 € - 516,450 €

New residential in Mijas Costa, Málaga. The private urbanization has 54 homes with 2 • Reference: AP1433 and 3 bedrooms distributed in 3 blocks, 3 floors high, including penthouses with large • Bedrooms: 2 terraces that will enjoy magnificent views of the golf. Very bright homes with large living rooms with integrated kitchens, contemporary design and created to enjoy privacy and proximity to golf. The common areas have swimming pools and well-kept gardens to enjoy the wonderful atmosphere of the area.

It is located in a quiet area on the first line of the Calanova Golf Club golf course. The residential is located just 3 kilometers from the sea and a stone's throw from La Cala de Mijas. It is perfectly connected to Malaga and Marbella thanks to its easy access to the AP-7 and A-7 roads.