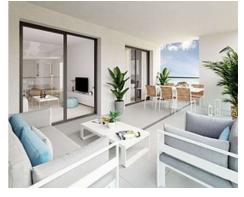

# Apartments and penthouses in Mijas, Malaga

**Location: Mijas** Price: 302,500 € - 516,450 €

New residential in Mijas Costa, Málaga. The private urbanization has 54 homes with 2 • Reference: AP1433 and 3 bedrooms distributed in 3 blocks, 3 floors high, including penthouses with large • Bedrooms: 2 terraces that will enjoy magnificent views of the golf. Very bright homes with large living rooms with integrated kitchens, contemporary design and created to enjoy privacy and proximity to golf. The common areas have swimming pools and well-kept gardens to enjoy the wonderful atmosphere of the area.

The homes combine versatility and comfort thanks to their open and optimized spaces.

info@match-homes.com https://nd.match-homes.com/ 661 66 68 62

An example of this are the kitchens, open and integrated with the living room. In the penthouses, the terraces are larger and have panoramic views. The ground floor has a private garden.