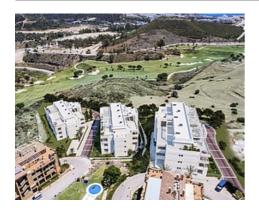

# Apartments and penthouses in Mijas, Malaga

**Location: Mijas** Price: 302,500 € - 516,450 €

New residential in Mijas Costa, Málaga. The private urbanization has 54 homes with 2 • Reference: AP1433 and 3 bedrooms distributed in 3 blocks, 3 floors high, including penthouses with large • Bedrooms: 2 terraces that will enjoy magnificent views of the golf. Very bright homes with large living rooms with integrated kitchens, contemporary design and created to enjoy privacy and proximity to golf. The common areas have swimming pools and well-kept gardens to enjoy the wonderful atmosphere of the area.

It is located in a quiet area on the first line of the Calanova Golf Club golf course. The residential is located just 3 kilometers from the sea and a stone's throw from La Cala de Mijas. It is perfectly connected to Malaga and Marbella thanks to its easy access to the AP-7 and A-7 roads.